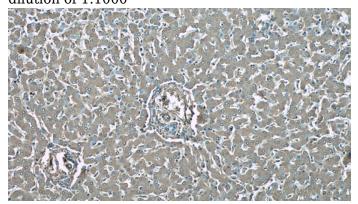

#### **Validations**

mouse kidney tissue were subjected to SDS PAGE followed by western blot with Catalog No:107875(Alpha-1-Antitrypsin antibody) at dilution of 1:1000

Immunohistochemical of paraffin-embedded human liver using Catalog No:107875(Alpha-1-Antitrypsin antibody) at dilution of 1:50 (under 10x lens)

# **Alpha-1-Antitrypsin antibody**

Catalog Number: 107875

Immunohistochemical of paraffin-embedded human liver using Catalog No:107875(Alpha-1-Antitrypsin antibody) at dilution of 1:50 (under

IP Result of anti-Alpha-1-Antitrypsin (IP:Catalog No:107875, 4ug; Detection:Catalog No:107875 1:1000) with mouse kidney tissue lysate 7200ug.