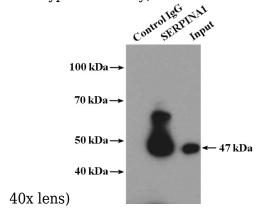

# **Alpha-1-Antitrypsin antibody**

Catalog Number: 107875

Immunohistochemical of paraffin-embedded human liver using Catalog No:107875(Alpha-1-Antitrypsin antibody) at dilution of 1:50 (under

IP Result of anti-Alpha-1-Antitrypsin (IP:Catalog No:107875, 4ug; Detection:Catalog No:107875 1:1000) with mouse kidney tissue lysate 7200ug.