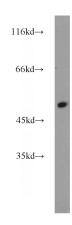

#### **Validations**

mouse kidney tissue were subjected to SDS PAGE followed by western blot with Catalog No:107875(Alpha-1-Antitrypsin antibody) at dilution of 1:1000

Immunohistochemical of paraffin-embedded human liver using Catalog No:107875(Alpha-1-Antitrypsin antibody) at dilution of 1:50 (under 10x lens)