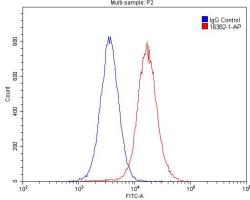

1X10^6 HepG2 cells were stained with 0.2ug Alpha-1-Antitrypsin antibody (Catalog No:107875, red) and control antibody (blue). Fixed with 4% PFA blocked with 3% BSA (30 min). Alexa Fluor 488-congugated AffiniPure Goat Anti-Rabbit IgG(H+L) with dilution 1:1500.