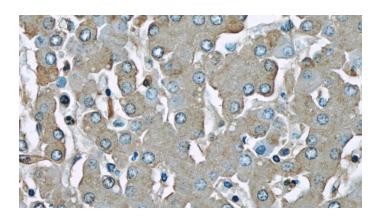

# **Alpha-1-Antitrypsin antibody**

Catalog Number: 107875

Immunohistochemical of paraffin-embedded human liver using Catalog No:107875(Alpha-1-Antitrypsin antibody) at dilution of 1:50 (under

IP Result of anti-Alpha-1-Antitrypsin (IP:Catalog No:107875, 4ug; Detection:Catalog No:107875 1:1000) with mouse kidney tissue lysate 7200ug.