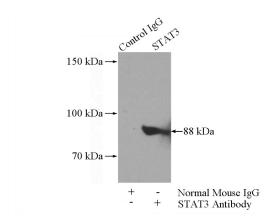

# STAT3 antibody

Catalog Number: 107606

IP Result of anti-STAT3 (IP:Catalog No:107606, 5ug; Detection:Catalog No:107606 1:2000) with HeLa cells lysate 1400ug.

Immunofluorescent analysis of (10% Formaldehyde) fixed HepG2 cells using Catalog No:107606(STAT3 Antibody) at dilution of 1:100 and Alexa Fluor 488-congugated AffiniPure Goat Anti-Mouse IgG(H+L)