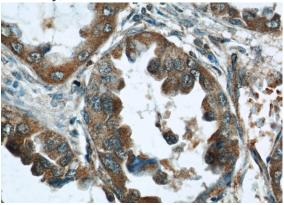

## Validations

HeLa cells were subjected to SDS PAGE followed by western blot with Catalog No:107606(STAT3 antibody) at dilution of 1:1000

Immunohistochemical of paraffin-embedded human lung cancer using Catalog No:107606(STAT3 antibody) at dilution of 1:50 (under 40x lens)