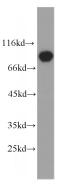

## Validations

HeLa cells were subjected to SDS PAGE followed by western blot with Catalog No:107606(STAT3 antibody) at dilution of 1:1000

Immunohistochemical of paraffin-embedded human lung cancer using Catalog No:107606(STAT3 antibody) at dilution of 1:50 (under 40x lens)