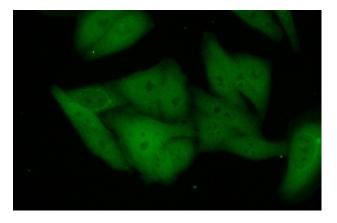

# STAT3 antibody

Catalog Number: 107606

IP Result of anti-STAT3 (IP:Catalog No:107606, 5ug; Detection:Catalog No:107606 1:2000) with HeLa cells lysate 1400ug.

Immunofluorescent analysis of (10% Formaldehyde) fixed HepG2 cells using Catalog No:107606(STAT3 Antibody) at dilution of 1:100 and Alexa Fluor 488-congugated AffiniPure Goat Anti-Mouse IgG(H+L)