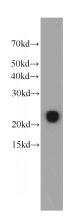

## **Validations**

human blood tissue were subjected to SDS PAGE followed by western blot with Catalog No:107502(RBP4 antibody) at dilution of 1:4000

Immunohistochemistry of paraffin-embedded human liver cancer slide using Catalog No:107502(RBP4 Antibody) at dilution of 1:50