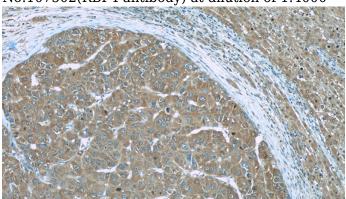

## **Validations**

human blood tissue were subjected to SDS PAGE followed by western blot with Catalog No:107502(RBP4 antibody) at dilution of 1:4000

Immunohistochemistry of paraffin-embedded human liver cancer slide using Catalog No:107502(RBP4 Antibody) at dilution of 1:50

Immunohistochemistry of paraffin-embedded human liver cancer slide using Catalog No:107502(RBP4 Antibody) at dilution of 1:50