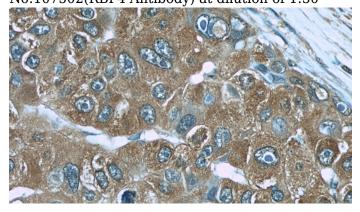

## **Validations**

human blood tissue were subjected to SDS PAGE followed by western blot with Catalog No:107502(RBP4 antibody) at dilution of 1:4000

Immunohistochemistry of paraffin-embedded human liver cancer slide using Catalog No:107502(RBP4 Antibody) at dilution of 1:50

Immunohistochemistry of paraffin-embedded human liver cancer slide using Catalog No:107502(RBP4 Antibody) at dilution of 1:50