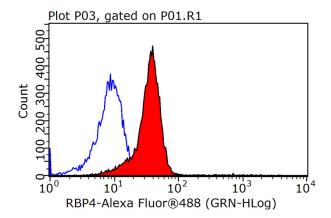

## **RBP4** antibody

Catalog Number: 107502

1X10^6 HepG2 cells were stained with 0.2ug RBP4 antibody (Catalog No:107502, red) and control antibody (blue). Fixed with 90% MeOH blocked with 3% BSA (30 min). Alexa Fluor 488-congugated AffiniPure Goat Anti-Mouse IgG(H+L) with dilution 1:1000.