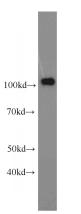

# Antibody description

PMS2 Mouse Monoclonal antibody. Positive WB detected in A431 cells, HeLa cells. Positive IHC detected in human cervical cancer tissue. Observed molecular weight by Western-blot: 100kd

#### Validations

A431 cells were subjected to SDS PAGE followed by western blot with Catalog No:107478(PMS2 antibody) at dilution of 1:1000

Immunohistochemistry of paraffin-embedded human cervical cancer tissue slide using Catalog No:107478(PMS2 Antibody) at dilution of 1:50 (under 40x lens)