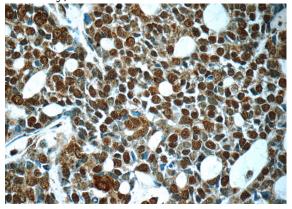

# Antibody description

PMS2 Mouse Monoclonal antibody. Positive WB detected in A431 cells, HeLa cells. Positive IHC detected in human cervical cancer tissue. Observed molecular weight by Western-blot: 100kd

#### Validations

A431 cells were subjected to SDS PAGE followed by western blot with Catalog No:107478(PMS2 antibody) at dilution of 1:1000

Immunohistochemistry of paraffin-embedded human cervical cancer tissue slide using Catalog No:107478(PMS2 Antibody) at dilution of 1:50 (under 40x lens)