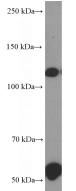

#### **Antibody description**

Pikachurin Mouse Monoclonal antibody. Positive WB detected in human retina tissue, PC-3 cells. Observed molecular weight by Western-blot: 111 kDa, 55-60 kDa

# Validations

human retina tissue were subjected to SDS PAGE followed by western blot with Catalog No:107473(EGFLAM Antibody) at dilution of 1:1000