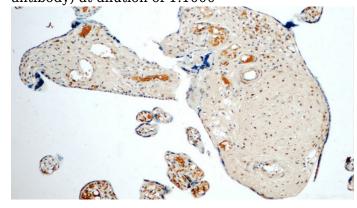

Immunohistochemistry of paraffin-embedded human placenta tissue slide using Catalog No:107409(LYN Antibody) at dilution of 1:50 (under 10x lens)

Immunohistochemistry of paraffin-embedded human placenta tissue slide using Catalog No:107409(LYN Antibody) at dilution of 1:50 (under 40x lens)