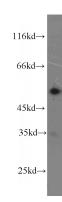

# **Antibody description**

LYN Mouse Monoclonal antibody. Positive WB detected in Jurkat cells. Positive IHC detected in human placenta tissue. Observed molecular weight by Western-blot: 56kd

#### **Dilutions**

Recommended Dilution:

WB: 1:500-1:5000

IHC: 1:20-1:200 **Validations** 

Jurkat cells were subjected to SDS PAGE followed by western blot with Catalog No:107409(LYN antibody) at dilution of 1:1000