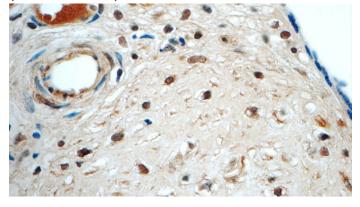

Immunohistochemistry of paraffin-embedded human placenta tissue slide using Catalog No:107409(LYN Antibody) at dilution of 1:50 (under 10x lens)

Immunohistochemistry of paraffin-embedded human placenta tissue slide using Catalog No:107409(LYN Antibody) at dilution of 1:50 (under 40x lens)