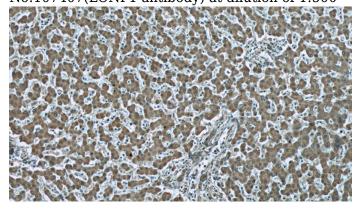

Immunohistochemistry of paraffin-embedded human liver tissue slide using Catalog No:107407(LONP1 Antibody) at dilution of 1:50(under 10x lens)

Immunohistochemistry of paraffin-embedded