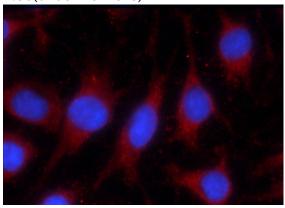

## LONP1 antibody

Catalog Number: 107407

human liver tissue slide using Catalog No:107407(LONP1 Antibody) at dilution of 1:50(under 40x lens)

Immunofluorescent analysis of C6 cells using Catalog No:107407(LONP1 Antibody) at dilution of 1:25 and Rhodamine-Goat anti-Mouse IgG