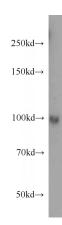

**Dilutions** 

Recommended Dilution:

WB: 1:200-1:2000

IHC: 1:20-1:200

IF: 1:10-1:100

**Validations** 

human liver tissue were subjected to SDS PAGE followed by western blot with Catalog No:107407(LONP1 antibody) at dilution of 1:500