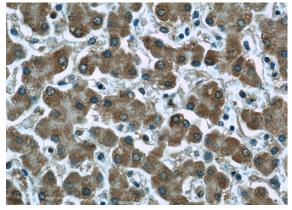

Immunohistochemistry of paraffin-embedded human liver tissue slide using Catalog No:107407(LONP1 Antibody) at dilution of 1:50(under 10x lens)

Immunohistochemistry of paraffin-embedded

## LONP1 antibody

Catalog Number: 107407

human liver tissue slide using Catalog No:107407(LONP1 Antibody) at dilution of 1:50(under 40x lens)

Immunofluorescent analysis of C6 cells using Catalog No:107407(LONP1 Antibody) at dilution of 1:25 and Rhodamine-Goat anti-Mouse IgG