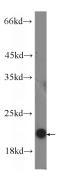

## Validations

Recombinant protein were subjected to SDS PAGE followed by western blot with Catalog No:107378(IL10 Antibody) at dilution of 1:5000

Transfected HEK-293 cells were subjected to SDS PAGE followed by western blot with Catalog No:107378(IL10 Antibody) at dilution of 1:1000