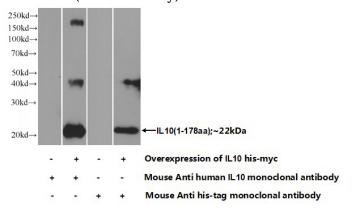

## Validations

Recombinant protein were subjected to SDS PAGE followed by western blot with Catalog No:107378(IL10 Antibody) at dilution of 1:5000

Transfected HEK-293 cells were subjected to SDS PAGE followed by western blot with Catalog No:107378(IL10 Antibody) at dilution of 1:1000