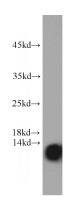

## NDUFA4L2 antibody

Catalog Number: 107325

Product name

NDUFA4L2 antibody

**Specificity** 

Human; other species not tested.

**Antibody description** 

NDUFA4L2 Mouse Monoclonal antibody. Positive IF detected in MCF-7 cells, Hela cells. Positive WB detected in Hela cells. Observed molecular weight by Western-blot: 10kD

**Dilutions** 

Recommended Dilution:

WB: 1:500-1:5000

IF: 1:10-1:100 **Validations** 

 $\label{eq:hela} \mbox{HeLa cells were subjected to SDS PAGE followed} \\ \mbox{by western blot with Catalog}$ 

No:107325(NDUFA4L2 antibody) at dilution of