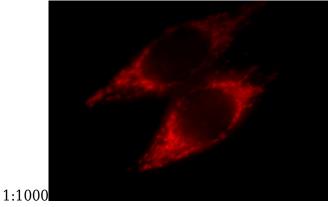

Immunofluorescent analysis of MCF-7 cells, using NDUFA4L2 antibody Catalog No: at 1:25 dilution and Rhodamine-labeled goat anti-mouse IgG (red).