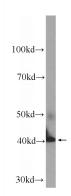

**Antibody description** 

GOT1 Mouse Monoclonal antibody. Positive WB detected in human brain tissue. Positive IHC detected in human liver cancer tissue. Observed molecular weight by Western-blot: 40-46 kDa

**Dilutions** 

Recommended Dilution:

WB: 1:500-1:5000

IHC: 1:20-1:200

**Validations** 

human brain tissue were subjected to SDS PAGE followed by western blot with Catalog

Immunohistochemistry of paraffin-embedded human liver cancer tissue slide using Catalog No:107304(GOT1 Antibody) at dilution of 1:200 (under 10x lens). heat mediated antigen retrieved with Tris-EDTA buffer(pH9).