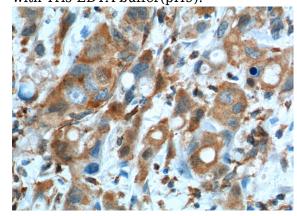

## **GOT1** antibody

Catalog Number: 107304

Immunohistochemistry of paraffin-embedded human liver cancer tissue slide using Catalog No:107304(GOT1 Antibody) at dilution of 1:200 (under 40x lens). heat mediated antigen retrieved with Tris-EDTA buffer(pH9).