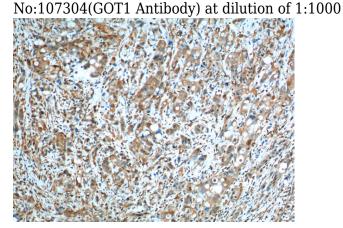

**Dilutions** 

Recommended Dilution:

WB: 1:500-1:5000

IHC: 1:20-1:200

**Validations** 

human brain tissue were subjected to SDS PAGE followed by western blot with Catalog

Immunohistochemistry of paraffin-embedded human liver cancer tissue slide using Catalog No:107304(GOT1 Antibody) at dilution of 1:200 (under 10x lens). heat mediated antigen retrieved with Tris-EDTA buffer(pH9).