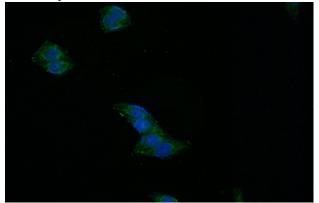

### Antibody description

ENTPD1 Mouse Monoclonal antibody. Positive WB detected in Jurkat cells. Positive IF detected in HeLa cells. Positive FC detected in Jurkat cells. Observed molecular weight by Western-blot: 54 kDa

## Validations

Jurkat cells were subjected to SDS PAGE followed by western blot with Catalog No:107253(ENTPD1 Antibody) at dilution of 1:500

Immunofluorescent analysis of HeLa cells using Catalog No:107253(ENTPD1 Antibody) at dilution of 1:50 and Alexa Fluor 488-congugated AffiniPure Goat Anti-Mouse IgG(H+L)