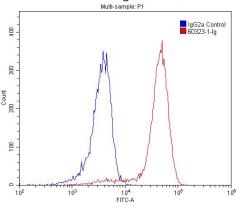

1X10<sup>6</sup> Jurkat cells were stained with 0.2ug ENTPD1 antibody (Catalog No:107253, red) and

## **ENTPD1 antibody**

Catalog Number: 107253

control antibody (blue). Fixed with 4% PFA blocked with 3% BSA (30 min). Alexa Fluor 488-

congugated AffiniPure Goat Anti-Mouse IgG(H+L) with dilution 1:1500.