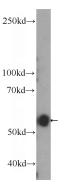

### Antibody description

ENTPD1 Mouse Monoclonal antibody. Positive WB detected in Jurkat cells. Positive IF detected in HeLa cells. Positive FC detected in Jurkat cells. Observed molecular weight by Western-blot: 54 kDa

## Validations

Jurkat cells were subjected to SDS PAGE followed by western blot with Catalog No:107253(ENTPD1 Antibody) at dilution of 1:500

Immunofluorescent analysis of HeLa cells using Catalog No:107253(ENTPD1 Antibody) at dilution of 1:50 and Alexa Fluor 488-congugated AffiniPure Goat Anti-Mouse IgG(H+L)