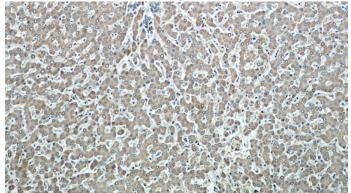

# Validations

human heart tissue were subjected to SDS PAGE followed by western blot with Catalog No:107228(CYGB antibody) at dilution of 1:1000

Immunohistochemical of paraffin-embedded human liver using Catalog No:107228(CYGB antibody) at dilution of 1:50 (under 10x lens)