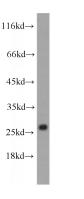

## Antibody description

Cytoglobin Mouse Monoclonal antibody. Positive IHC detected in human liver tissue, human bladder tissue, human heart tissue. Positive WB detected in Human heart, pig heart tissue, rat heart tissue, Transfected HEK-293 cells. Observed molecular weight by Western-blot: 27-29 kDa

# Validations

human heart tissue were subjected to SDS PAGE followed by western blot with Catalog No:107228(CYGB antibody) at dilution of 1:1000

Immunohistochemical of paraffin-embedded human liver using Catalog No:107228(CYGB antibody) at dilution of 1:50 (under 10x lens)