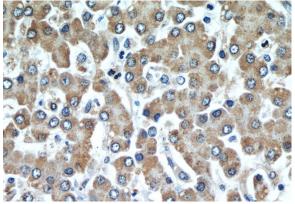

Immunohistochemical of paraffin-embedded human liver using Catalog No:107228(CYGB antibody) at dilution of 1:50 (under 40x lens)