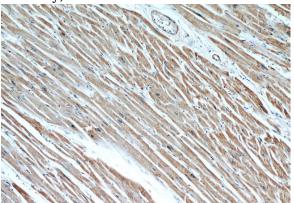

#### **Validations**

L02 cells were subjected to SDS PAGE followed by western blot with Catalog No:107173(CPT1A antibody) at dilution of 1:500

Immunohistochemical of paraffin-embedded human heart using Catalog No:107173(CPT1A antibody) at dilution of 1:50 (under 10x lens)

Immunohistochemical of paraffin-embedded human heart using Catalog No:107173(CPT1A