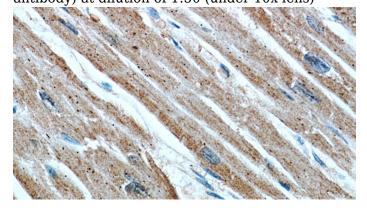

Immunohistochemical of paraffin-embedded human heart using Catalog No:107173(CPT1A

# **CPT1A** antibody

Catalog Number: 107173

antibody) at dilution of 1:50 (under 40x lens)

IP Result of anti-CPT1A (IP:Catalog No:107173, 4ug; Detection:Catalog No:107173 1:500) with MCF-7 cells lysate 1200ug.