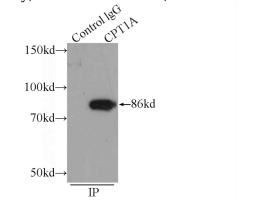

# **CPT1A** antibody

Catalog Number: 107173

antibody) at dilution of 1:50 (under 40x lens)

IP Result of anti-CPT1A (IP:Catalog No:107173, 4ug; Detection:Catalog No:107173 1:500) with MCF-7 cells lysate 1200ug.