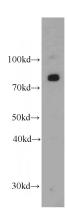

#### **Validations**

L02 cells were subjected to SDS PAGE followed by western blot with Catalog No:107173(CPT1A antibody) at dilution of 1:500

Immunohistochemical of paraffin-embedded human heart using Catalog No:107173(CPT1A antibody) at dilution of 1:50 (under 10x lens)