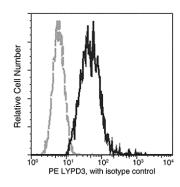

## **Validations**

C4.4A / LYPD3 Antibody (PE), Rabbit MAb, Flow cytometric analysis

Flow cytometric analysis of Human LYPD3 expression on PC-3 cells.