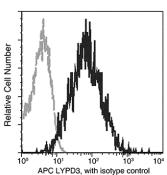

## **Validations**

C4.4A / LYPD3 Antibody (PE), Rabbit MAb, Flow cytometric analysis

Flow cytometric analysis of Human LYPD3 expression on PC-3 cells.