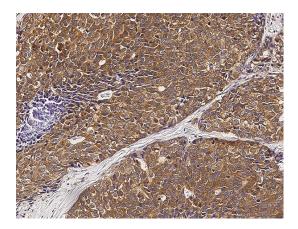

# Anti-phosphomannomutase 2 / PMM2 / CDG1 antibody

Catalog Number: 105042

phosphomannomutase 2 / PMM2 / CDG1 Antibody, Rabbit PAb, Antigen Affinity Purified, Immunohistochemistry

Immunochemical staining of human PMM2 in

human breast carcinoma with rabbit polyclonal antibody (0.2  $\mu g/mL$ , formalin-fixed paraffin

embedded sections).

phosphomannomutase 2 / PMM2 / CDG1 Antibody, Rabbit PAb, Antigen Affinity Purified, Immunoprecipitation