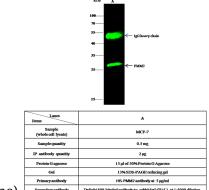

human breast carcinoma with rabbit polyclonal antibody (0.2  $\mu g/mL$ , formalin-fixed paraffin

embedded sections).

phosphomannomutase 2 / PMM2 / CDG1 Antibody, Rabbit PAb, Antigen Affinity Purified, Immunoprecipitation