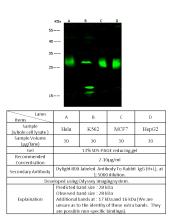

# Validations

phosphomannomutase 2 / PMM2 / CDG1 Antibody, Rabbit PAb, Antigen Affinity Purified, Western blot