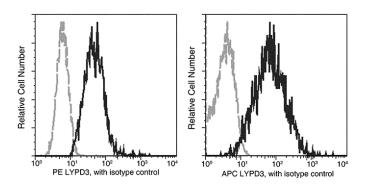

# Validations

C4.4A / LYPD3 Antibody (APC), Rabbit MAb, Flow cytometric analysis

Flow cytometric analysis of Human LYPD3 expression on PC-3 cells.