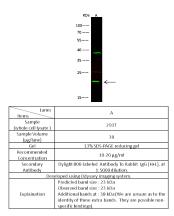

## Validations

CNTF Antibody, Rabbit PAb, Antigen Affinity Purified, Western blot