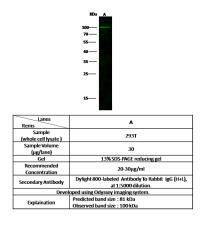

ion** 

0.2 µm filtered solution in PBS with 5% trehalose

Storage

This antibody can be stored at 2°C-8°C for one month without detectable loss of activity. Antibody products are stable for twelve months from date of receipt when stored at -20°C to -80°C.

Preservative-Free.

Sodium azide is recommended to avoid contamination (final concentration 0.05%-0.1%). It is toxic to cells and should be disposed of properly. Avoid repeated freeze-thaw cycles.

**Clonality** 

Monoclonal

**Ig Type** 

Rabbit IgG

Applications

ELISA, WB

**Dilutions** 

WB: 20-30 μg/ml

ELISA: 0.1-0.2 μg/mL

This antibody can be used at 0.1-0.2  $\mu g/mL$  with the appropriate secondary reagents to detect Human NAALADL1. The detection limit for Human NAALADL1 is approximately 0.00245 ng/well.

## **Validations**



NAALADL1 / NAALADase L Antibody, Rabbit MAb, Western blot