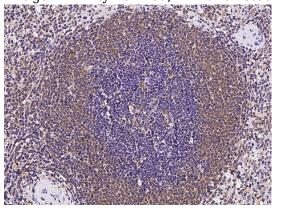

#### **Validations**

CXCL12 / SDF-1 beta Antibody, Rabbit PAb, Antigen Affinity Purified, Immunohistochemistry

CXCL12 / SDF-1 beta Antibody, Rabbit PAb, Antigen Affinity Purified, Immunohistochemistry

# Anti-CXCL12 / SDF-1 beta antibody

Catalog Number: 101052

CXCL12 / SDF-1 beta Antibody, Rabbit PAb,

Antigen Affinity Purified, Immunohistochemistry