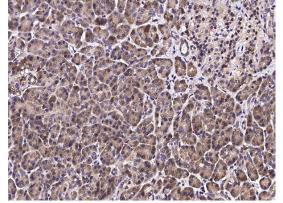

#### **Validations**

CXCL12 / SDF-1 beta Antibody, Rabbit PAb, Antigen Affinity Purified, Immunohistochemistry

CXCL12 / SDF-1 beta Antibody, Rabbit PAb, Antigen Affinity Purified, Immunohistochemistry

# Anti-CXCL12 / SDF-1 beta antibody

Catalog Number: 101052

CXCL12 / SDF-1 beta Antibody, Rabbit PAb,

Antigen Affinity Purified, Immunohistochemistry