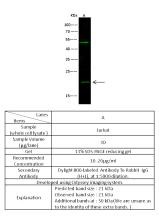

## Applications

WB, IP

## Dilutions

WB: 10-20 µg/ml

IP: 1-4 uL/mg of lysate

## UBE2M Antibody, Rabbit PAb, Antigen Affinity

Purified, Western blot

UBE2M Antibody, Rabbit PAb, Antigen Affinity Purified, Immunoprecipitation