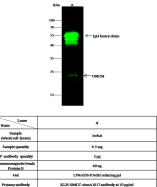

## Applications

WB, IP

## Dilutions

WB: 10-20 µg/ml

IP: 1-4 uL/mg of lysate

## UBE2M Antibody, Rabbit PAb, Antigen Affinity

Purified, Western blot

UBE2M Antibody, Rabbit PAb, Antigen Affinity Purified, Immunoprecipitation