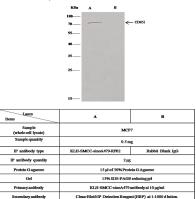

# Dilutions

WB: 5-10 µg/ml

IP: 1-4  $\mu g/mg$  of lysate

## CD85i Antibody, Rabbit PAb, Antigen Affinity Purified, Western blot

CD85i Antibody, Rabbit PAb, Antigen Affinity Purified, Immunoprecipitation