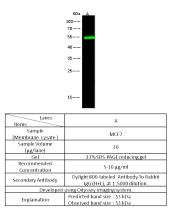

# Dilutions

WB: 5-10 µg/ml

IP: 1-4  $\mu g/mg$  of lysate

## CD85i Antibody, Rabbit PAb, Antigen Affinity Purified, Western blot

CD85i Antibody, Rabbit PAb, Antigen Affinity Purified, Immunoprecipitation