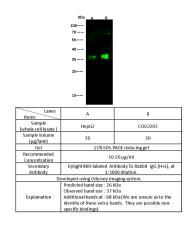

## **Validations**

MBL2 Antibody, Rabbit PAb, Antigen Affinity

| Lanes                         | A                                                                   |
|-------------------------------|---------------------------------------------------------------------|
| Sample<br>(whole cell lysate) | HepG2                                                               |
| Sample quantity               | 0.5 mg                                                              |
| IP antibody quantity          | 2 µg                                                                |
| Protein G agarose             | 15 µl of 50% Protein G Agarose                                      |
| Gel                           | 13% SDS-PAGE reducing gel                                           |
| Primary antibody              | KLH-SMCC-sinoA438 antibody at 10 μg/ml                              |
| Canandamantikadu              | Deliate 200 labeled antibade to addition (ULIX) at 1 (2000 dilution |

Purified, Western blot

MBL2 Antibody, Rabbit PAb, Antigen Affinity Purified, Immunoprecipitation