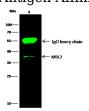

Purified, Western blot

MBL2 Antibody, Rabbit PAb, Antigen Affinity Purified, Immunoprecipitation