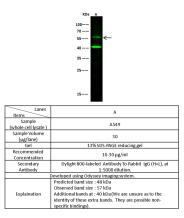

## SMAD3 Antibody, Rabbit PAb, Antigen Affinity

Purified, Western blot

SMAD3 Antibody, Rabbit PAb, Antigen Affinity Purified, Immunoprecipitation