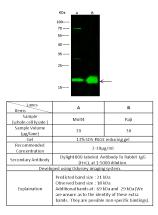

## PERP1 / MZB1 Antibody, Rabbit PAb, Antigen Affinity Purified, Western blot

PERP1 / MZB1 Antibody, Rabbit PAb, Antigen Affinity Purified, Immunohistochemistry