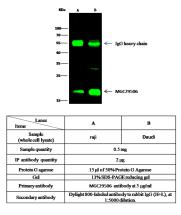

# **Anti-PERP1 / MZB1 antibody**

Catalog Number: 100369

PERP1 / MZB1 Antibody, Rabbit PAb, Antigen Affinity Purified, Immunohistochemistry

PERP1 / MZB1 Antibody, Rabbit PAb, Antigen Affinity Purified, Immunoprecipitation