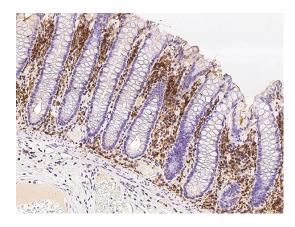

## PERP1 / MZB1 Antibody, Rabbit PAb, Antigen Affinity Purified, Western blot

PERP1 / MZB1 Antibody, Rabbit PAb, Antigen Affinity Purified, Immunohistochemistry

# **Anti-PERP1 / MZB1 antibody**

Catalog Number: 100369

PERP1 / MZB1 Antibody, Rabbit PAb, Antigen Affinity Purified, Immunohistochemistry

PERP1 / MZB1 Antibody, Rabbit PAb, Antigen Affinity Purified, Immunoprecipitation