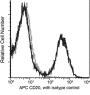

## Validations

CD20 / MS4A1 Antibody (APC), Rabbit MAb, Flow cytometry

Profile of anti-CD20 reactivity on peripheral blood lymphocytes analyzed by flow cytometry.