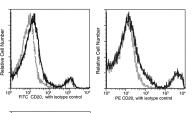

## Validations

CD20 / MS4A1 Antibody (APC), Rabbit MAb, Flow cytometry

Profile of anti-CD20 reactivity on peripheral blood lymphocytes analyzed by flow cytometry.