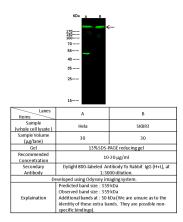

# Applications

WB

**Dilutions** WB: 10-20 µg/ml

## Validations

Ki-67 Antibody, Rabbit PAb, Antigen Affinity Purified, Western blot