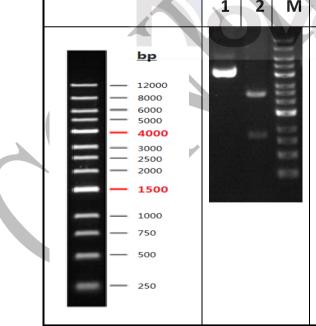

Lane1:Plasmid DNA

Lane2:Plasmid digested by BglII-HindIII

Lane M: DNA Marker

Certified by: Chou Fang

Date: March/01/2022