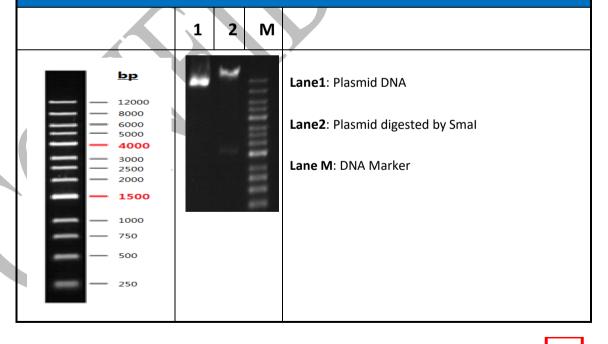

| Test Items           | Specifications                         | Results |
|----------------------|----------------------------------------|---------|
| Appearance           | Clear, no visible particles            | Pass    |
| Concentration        | On request, default 1ug/uL             | Pass    |
| A260/280             | 1.8 - 2.0                              | Pass    |
| A260/230             | >2.0                                   | Pass    |
| Supercoiled content  | No request                             | N/A     |
| Residual RNA         | Not visible upon electrophoresis       | Pass    |
| Genomic DNA          | Not visible upon electrophoresis       | Pass    |
| Restriction Analysis | Conforms to reference                  | Pass    |
| Bioburden assay      | No growth on agar plate after 24 hours | N/A     |
| Endotoxin Test       | Verified, (Endo-Free Preps Only)       | N/A     |
| Label                | Correct and white                      | Pass    |
| Sequencing           | Correct                                | Pass    |
| Comments             |                                        | -       |