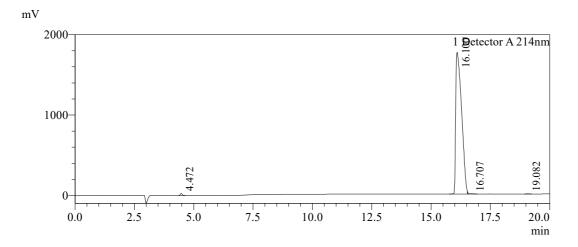

Chromatogram

## Peak Table

|                  | I CUR IUCIC |          |         |         |  |  |
|------------------|-------------|----------|---------|---------|--|--|
| Detector A 214nm |             |          |         |         |  |  |
| Peak#            | Ret. Time   | Area     | Height  | Area%   |  |  |
| 1                | 4.472       | 138263   | 24307   | 0.451   |  |  |
| 2                | 16.100      | 30408261 | 1763224 | 99.133  |  |  |
| 3                | 16.707      | 104174   | 4045    | 0.340   |  |  |
| 4                | 19.082      | 23365    | 3134    | 0.076   |  |  |
| Total            |             | 30674063 | 1794709 | 100.000 |  |  |

| Test Items          | Specifications                        | Results  |
|---------------------|---------------------------------------|----------|
| MW by MS            | 751.90                                | Conforms |
| Purity by HPLC      | >95%                                  | 99.133%  |
| Peptide content     | N/A                                   | N/A      |
| Moisture content    | N/A                                   | N/A      |
| Acetic acid content | N/A                                   | N/A      |
| Appearance          | White to off-white lyophilized powder | Conforms |
| Quantity            | 20mg                                  | 5.0mg*4  |
|                     |                                       |          |