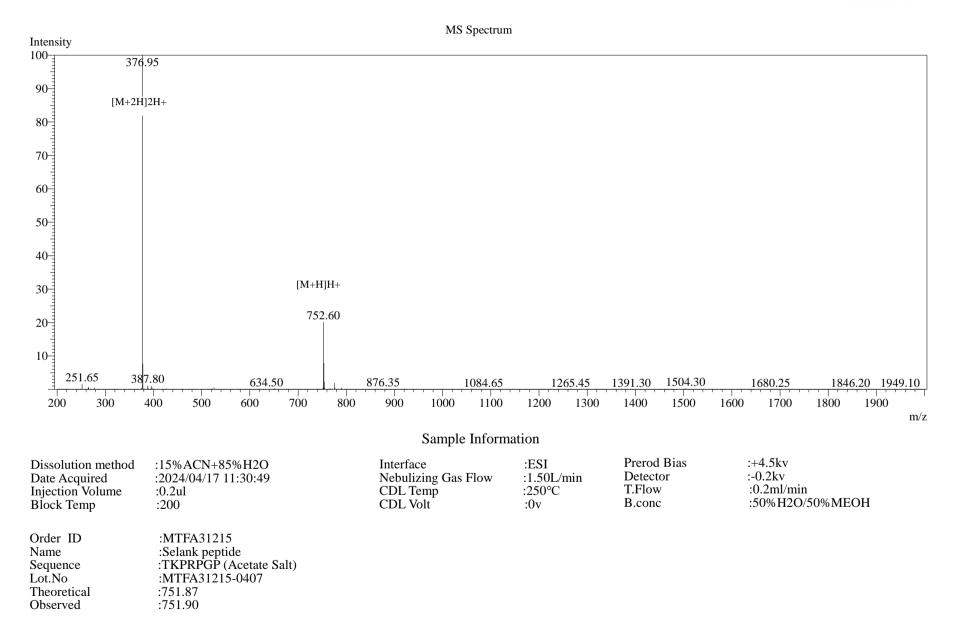

| Test Items          | Specifications                        | Results  |
|---------------------|---------------------------------------|----------|
| MW by MS            | 751.90                                | Conforms |
| Purity by HPLC      | >95%                                  | 99.133%  |
| Peptide content     | N/A                                   | N/A      |
| Moisture content    | N/A                                   | N/A      |
| Acetic acid content | N/A                                   | N/A      |
| Appearance          | White to off-white lyophilized powder | Conforms |
| Quantity            | 20mg                                  | 5.0mg*4  |
|                     |                                       |          |

## **CERTIFICATE OF ANALYSIS**

| Product Name          | Selank peptide, Cat.#: 300018 (TFA removed) |  |
|-----------------------|---------------------------------------------|--|
| Lot No.               | MTFA31215-0407                              |  |
| Sequence              | TKPRPGP (Acetate Salt)                      |  |
| Dissolution condition | 100%H2O                                     |  |
| Length                | 7AA                                         |  |
| Modification          | acetate salt                                |  |
| Molecular Weight (MW) | 751.87                                      |  |
| Storage               | -20°C                                       |  |
|                       |                                             |  |