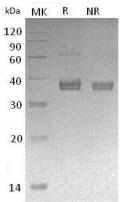

#### Purity

>95% as determined by SDS-PAGE.

#### **SDS-PAGE**

Human ADAMDEC1 (His tag) recombinant protein