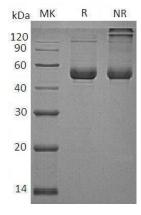

#### **Purity**

>95% as determined by SDS-PAGE.

#### **SDS-PAGE**

Human SERPINE2/PI7/PN1 (His tag) recombinant protein