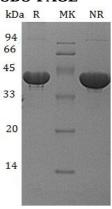

## **Purity**

>95% as determined by SDS-PAGE.

#### **SDS-PAGE**

Human POLB (His tag) recombinant protein