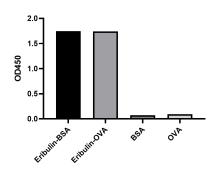

## **Validations**

Mouse anti-Eribulin Antibody ELISA 0.1µg/ml

ELISA Binding Assay of Anti-Eribulin Antibody (MM461B) to different proteins.

ELISA analysis of Anti-Eribulin Monoclonal Antibody with Eribulin-BSA, Eribulin-OVA, BAS and OVA. Anti-Eribulin Monoclonal Antibody can bind to Eribulin-BSA or Eribulin-OVA but not carrier proteins.