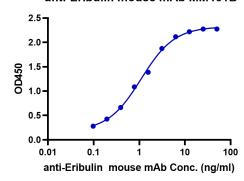

## anti-Eribulin mouse mAb MM461B

ELISA Binding Assay of Anti-Eribulin Antibody (MM461B).

Immobilized Eribulin ADC at  $2\mu g/mL$  (100 $\mu L/well$ ) can bind anti-Eribulin mouse monoclonal antibody.