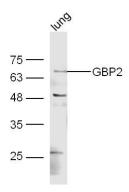

**Validations** 

Fig1: Protein: mouse lung lysate;; Primary: rabbit Anti-GBP2 at 1:300;; Secondary: HRP conjugated Goat-Anti-rabbit IgG(bs-0295G-HRP) at 1: 5000;; Predicted band size: 67 kD; Observed band size: 67 kD