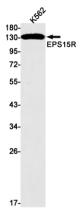

**Validations** 

Western blot detection of EPS15R in K562 cell lysates using EPS15R Rabbit mAb(1:1000 diluted). Predicted band size:94kDa. Observed band size:130kDa.