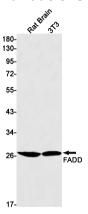

**Validations** 

Western blot detection of FADD in Rat Brain,3T3 cell lysates using FADD Rabbit mAb(1:1000 diluted).Predicted band size:23kDa.Observed band size:28kDa.