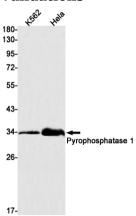

**Dilutions** 

1:1000

1:20

1:20

**Validations** 

Western blot detection of Pyrophosphatase 1 in K562, Hela cell lysates using Pyrophosphatase 1 Rabbit mAb(1:1000 diluted). Predicted band size:33kDa. Observed band size:33kDa.