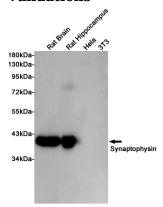

#### **Validations**

Western blot detection of Synaptophysin in Rat Brain,Rat Hippocampus,Hela,3T3 cell lysates using Synaptophysin (10C8) Mouse mAb(1:1000 diluted).Predicted band size:33.8KDa.Observed