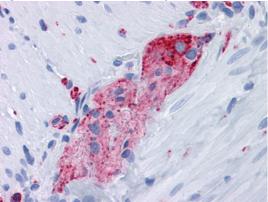

Western blot analysis using SYP mouse mAb against rat brain tissue lysate.

Immunohistochemical analysis of paraffinembedded human Small Intestine, myenteric plexus tissues using anti-SYP mouse mAb