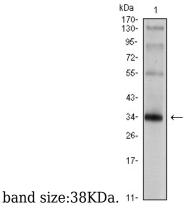

Western blot analysis using SYP mouse mAb against rat brain tissue lysate.

Immunohistochemical analysis of paraffinembedded human Small Intestine, myenteric plexus tissues using anti-SYP mouse mAb