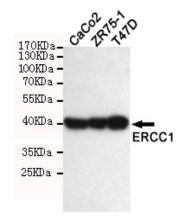

## **Validations**

Western blot detection of ERCC1 in T47D,ZR75-1,CaCO2 and Molt-4 cell lysate using ERCC1 mouse mAb (1:1000 diluted).Predicted band size: 39KDa.Observed band size: 39KDa.