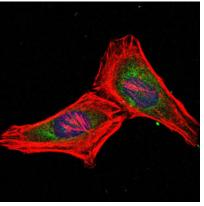

# Anti-Proteasome 20S LMP7 (3G3) Mouse antibody

Catalog Number: 168314

Western blot analysis using PSMB8 mouse mAb against Hela (1), MCF-7 (2), A431 (3), RAJI (4),

MOTL4 (5) and PC-12 (6) cell lysate.

Immunofluorescence analysis of Hela cells using PSMB8 mouse mAb (green). Blue