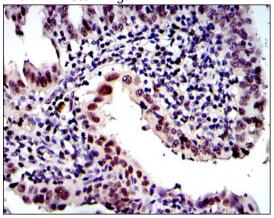

Immunohistochemical analysis of paraffinembedded intima cancer tissues using PSMB8 mouse mAb with DAB staining.