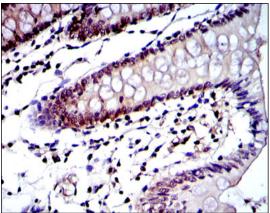

#### **Validations**

Western blot detection of PSMB8/LMP7 in C6,Hela,Molt4 and Raji cell lysates using PSMB8/LMP7 mouse mAb (1:1000 diluted).Predicted band size:30KDa.Observed band size:23KDa.

Immunohistochemical analysis of paraffinembedded colon tissues using PSMB8 mouse mAb with DAB staining.