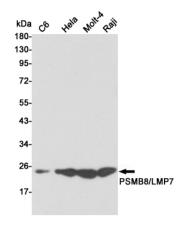

#### **Validations**

Western blot detection of PSMB8/LMP7 in C6,Hela,Molt4 and Raji cell lysates using PSMB8/LMP7 mouse mAb (1:1000 diluted).Predicted band size:30KDa.Observed band size:23KDa.

Immunohistochemical analysis of paraffinembedded colon tissues using PSMB8 mouse mAb with DAB staining.