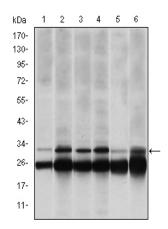

# Anti-Proteasome 20S LMP7 (3G3) Mouse antibody

Catalog Number: 168314

Western blot analysis using PSMB8 mouse mAb against Hela (1), MCF-7 (2), A431 (3), RAJI (4),

MOTL4 (5) and PC-12 (6) cell lysate.

Immunofluorescence analysis of Hela cells using PSMB8 mouse mAb (green). Blue