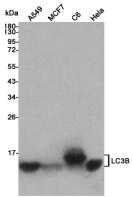

#### **Validations**

Flow cytometric analysis of HeLa cells using MAP1LC3B mouse mAb (green) and negative

control (red).

Western blot analysis of extracts from A549,MCF7,C6 and Hela cell lysates using LC3B mouse mAb (1:500 diluted).Predicted band size:14KDa.Observed band size:14,16KDa.