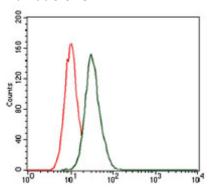

#### **Validations**

Flow cytometric analysis of HeLa cells using MAP1LC3B mouse mAb (green) and negative

control (red).

Western blot analysis of extracts from A549,MCF7,C6 and Hela cell lysates using LC3B mouse mAb (1:500 diluted).Predicted band size:14KDa.Observed band size:14,16KDa.