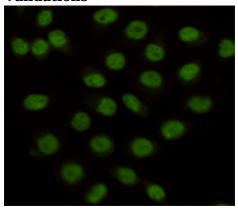

#### **Validations**

Immunocytochemistry staining of HeLa cells fixed with 4% Paraformaldehyde and using anti-KDM1/LSD1 mouse mAb (dilution 1:100).

Western blot detection of KDM1/LSD1 in Hela,HCT116 and COS7 cell lysates using KDM1/LSD1 mouse mAb (1:1000 diluted).Predicted band size:110KDa.Observed