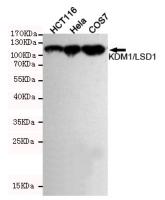

#### **Validations**

Immunocytochemistry staining of HeLa cells fixed with 4% Paraformaldehyde and using anti-KDM1/LSD1 mouse mAb (dilution 1:100).

Western blot detection of KDM1/LSD1 in Hela,HCT116 and COS7 cell lysates using KDM1/LSD1 mouse mAb (1:1000 diluted).Predicted band size:110KDa.Observed