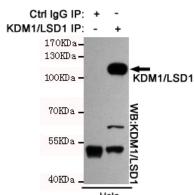

band size:110KDa.

Immunoprecipitation analysis of Hela cell lysates using KDM1/LSD1 mouse mAb.