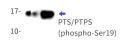

**Dilutions** 

WB: 1/1000

IHC: 1/50

ICC/IF: 1/50

IP: 1/20 **Validations** 

Western blot detection of PTS/PTPS (phospho-Ser19) in A549,HL-60 cell lysates using PTS/PTPS (phospho-Ser19) Rabbit mAb(1:1000 diluted).Predicted band size:16kDa.Observed band size:16kDa.