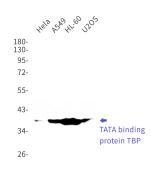

**Dilutions** 

WB: 1/1000

IHC: 1/500

ICC/IF: 1/50

FC: 1/50 IP: 1/20

**Validations** 

17-

Western blot detection of TATA binding protein TBP in Hela,A549,HL-60,U2OS cell lysates using TATA binding protein TBP Rabbit mAb(1:1000 diluted).Predicted band size:38kDa.Observed band size:38kDa.