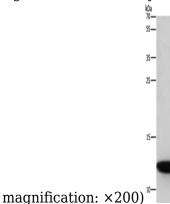

The image is immunohistochemistry of paraffinembedded Human gastric cancer tissue using 167526(BRK1 Antibody) at dilution 1/40, on the right is treated with synthetic peptide. (Original

Gel: 10%SDS-PAGE, Lysate: 40  $\mu$ g, Lane: A172 cells, Primary antibody: 167526(BRK1 Antibody) at dilution 1/350, Secondary antibody: Goat anti rabbit IgG at 1/8000 dilution, Exposure time: 1