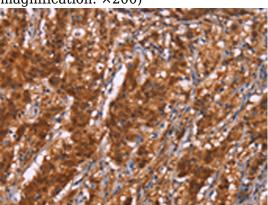

The image is immunohistochemistry of paraffinembedded Human gastric cancer tissue using 167526(BRK1 Antibody) at dilution 1/40, on the right is treated with synthetic peptide. (Original

Gel: 10%SDS-PAGE, Lysate: 40  $\mu$ g, Lane: A172 cells, Primary antibody: 167526(BRK1 Antibody) at dilution 1/350, Secondary antibody: Goat anti rabbit IgG at 1/8000 dilution, Exposure time: 1