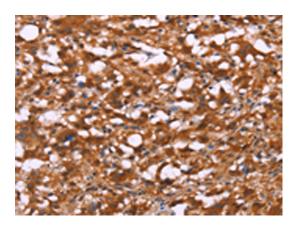

#### **Validations**

The image is immunohistochemistry of paraffinembedded Human thyroid cancer tissue using 167526(BRK1 Antibody) at dilution 1/40, on the right is treated with synthetic peptide. (Original magnification:  $\times 200$ )