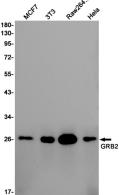

Western blot detection of GRB2 in MCF7,3T3,Raw264.7,Hela cell lysates using GRB2 Rabbit pAb(1:1000 diluted).Predicted band size:25KDa.Observed band size:25KDa.