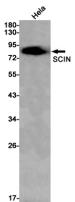

IHC: 1/50

**Validations** 

Western blot detection of SCIN in Hela cell lysates using SCIN Rabbit pAb(1:1000 diluted). Predicted band size:80kDa. Observed band size:80kDa.