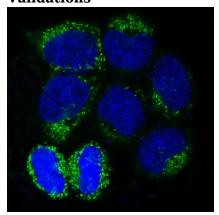

## **Validations**

Immunofluorescent analysis of Hela cells treated with choroquine, using LC3B Antibody.

Western blot analysis of LC3B expression in (1) Human brain lysate; (2) RAW 264.7 cell lysate; (3) C6 cell lysate.