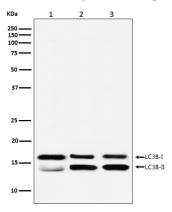

## **Validations**

Immunofluorescent analysis of Hela cells treated with choroquine, using LC3B Antibody.

Western blot analysis of LC3B expression in (1) Human brain lysate; (2) RAW 264.7 cell lysate; (3) C6 cell lysate.