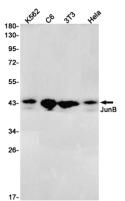

## Validations

Western blot detection of JunB in K562,C6,3T3,Hela cell lysates using JunB Rabbit pAb(1:1000 diluted).Predicted band size:36kDa.Observed band size:42,43kDa.