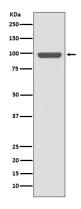

ICC/IF: 1/50-1/200

**Validations** 

Western blot analysis of Insulin Receptor expression in HeLa cell lysate.

Immunofluorescent analysis of BxPC-3 cells, using Insulin Receptor Antibody.