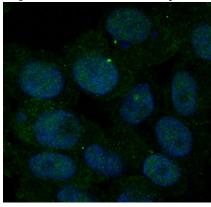

ICC/IF: 1/50-1/200

**Validations** 

Western blot analysis of Insulin Receptor expression in HeLa cell lysate.

Immunofluorescent analysis of BxPC-3 cells, using Insulin Receptor Antibody.